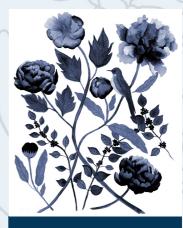

#### WINDING PEONIES INDIGO

Wholesale Prices: 8x10 = \$19.50 11x14 = \$29.50

Suggested Retail: \$39 \$59