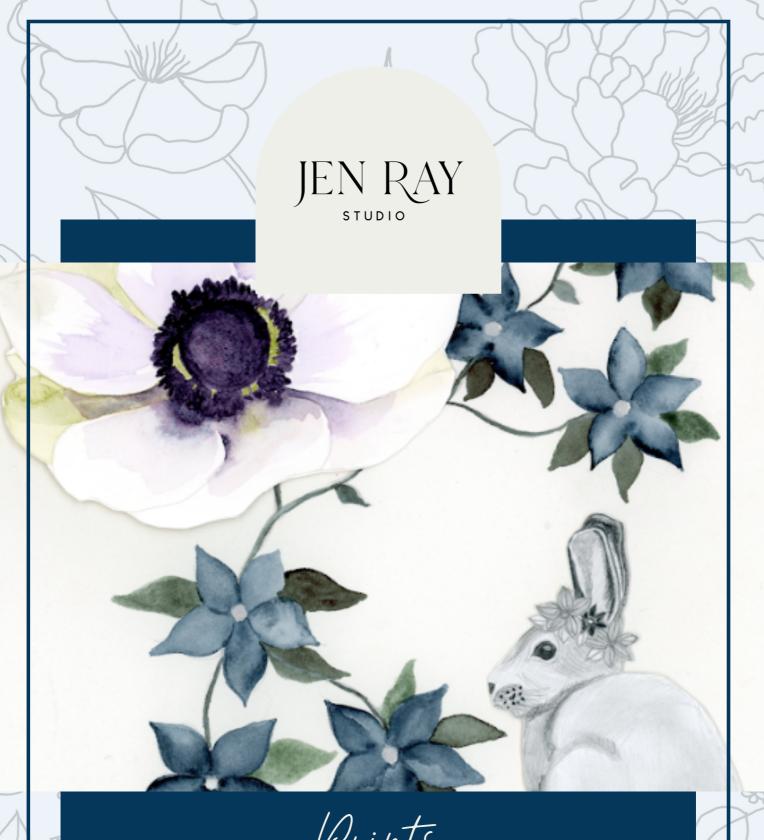

# Prints CATALOG

EXCLUSIVE COLLECTION

## Prints

#### WINDING FLORAL BUNNY

 Wholesale Prices:
 Suggested

 8x10 = \$19.50
 \$39

 11x14 = \$29.50
 \$59

Suggested Retail: \$39 \$59

DAHLIA BOUQUET

Wholesale Prices: 8x10 = \$19.50 11x14 = \$29.50

Suggested Retail: \$39 \$59