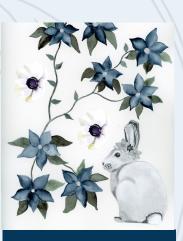

#### WINDING FLORAL BUNNY

 Wholesale Prices:
 Suggested

 8x10 = \$19.50
 \$39

 11x14 = \$29.50
 \$59

Suggested Retail: \$39 \$59

DAHLIA BOUQUET

Wholesale Prices: 8x10 = \$19.50 11x14 = \$29.50

Suggested Retail: \$39 \$59