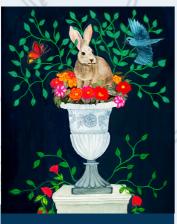

#### WINDING FLORAL BUNNY

 Wholesale Prices:
 Suggested

 8x10 = \$19.50
 \$39

 11x14 = \$29.50
 \$59

Suggested Retail: \$39 \$59

DAHLIA BOUQUET

Wholesale Prices: 8x10 = \$19.50 11x14 = \$29.50

Suggested Retail: \$39 \$59