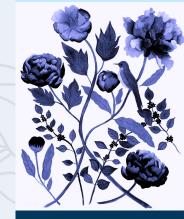

#### WINDING PEONIES INDIGO

Wholesale Prices: 8x10 = \$19.50 11x14 = \$29.50

Suggested Retail: \$39 \$59

#### WINDING PEONIES -DEEP PERIWINKLE

Wholesale Prices: 8x10 = \$19.50 11x14 = \$29.50

Suggested Retail: \$39 \$59