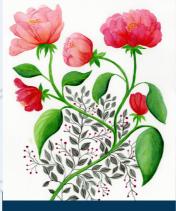

#### WINDING PEONIES BOTANICAL

 Wholesale Prices:
 Su

 8x10 = \$19.50
 \$3

 11x14 = \$29.50
 \$5

Suggested Retail: \$39 \$59