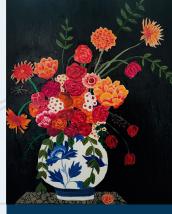

#### LOUISE'S BOUQUET

Wholesale Prices: 8x10 = \$19.50 11x14 = \$29.50

Suggested Retail: \$39 \$59