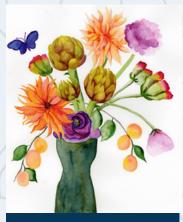

#### WINDING FLORAL BUNNY

 Wholesale Prices:
 Suggested

 8x10 = \$19.50
 \$39

 11x14 = \$29.50
 \$59

Suggested Retail: \$39 \$59

DAHLIA BOUQUET

Wholesale Prices: 8x10 = \$19.50 11x14 = \$29.50

Suggested Retail: \$39 \$59